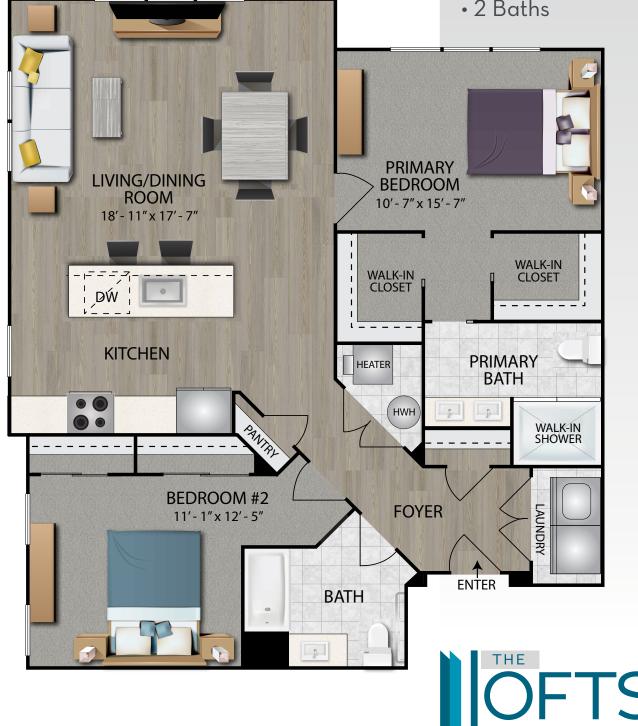

## 2-G2

- 1,263 Sq. Ft.
- 2 Bedrooms
- 2 Baths

Plans and furnishings are for marketing purposes only, and are not to scale. Please inspect construction, subdivision, utility, landscape and other plans available through leasing center for complete and specific information. Actual locations may vary and items shown or not shown on this place are subject to errors, omissions and field changes.