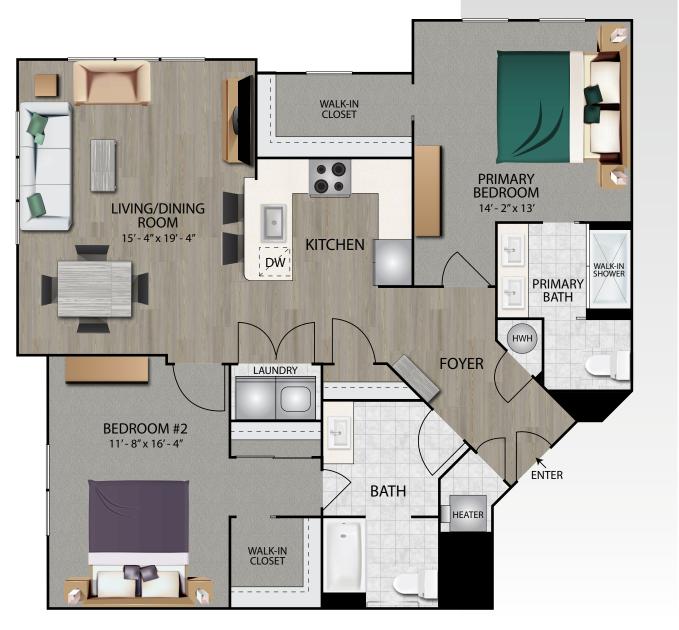

2-G3

- 1,358 Sq. Ft.
- 2 Bedrooms
- 2 Baths

Plans and furnishings are for marketing purposes only, and are not to scale. Please inspect construction, subdivision, utility, landscape and other plans available through leasing center for complete and specific information. Actual locations may vary and items shown or not shown on this place are subject to errors, omissions and field changes.