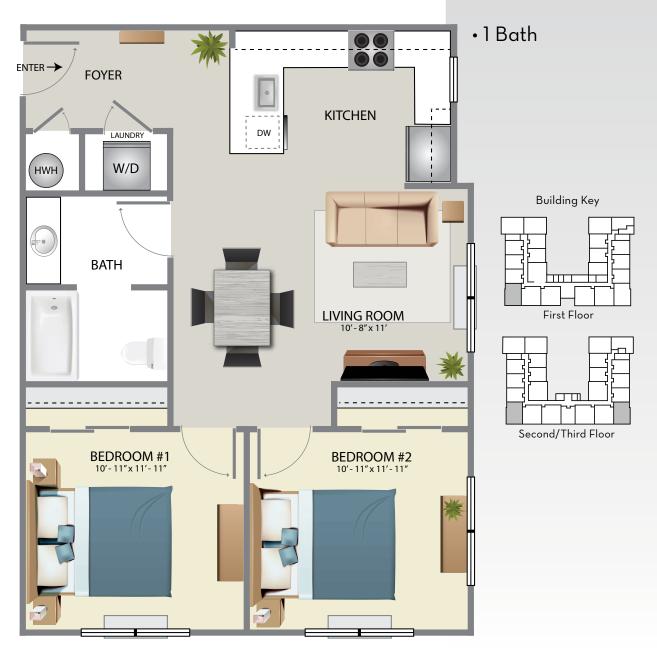

## B2B Affordable

• 796 Sq. Ft.

• 2 Bedrooms

Plans and furnishings are for marketing purposes only, and are not to scale. Please inspect construction, subdivision, utility, landscape and other plans available through leasing center for complete and specific information. Actual locations may vary and items shown or not shown on this place are subject to errors, omissions and field changes.